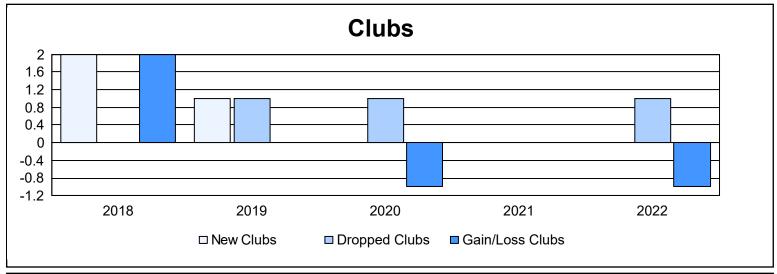

District 111 N As of June 2022 Cumulative

| Year      | New<br>Clubs | Dropped<br>Clubs | Gain/<br>Loss<br>Clubs | New<br>Members | Charter<br>Members | Reinstate<br>Members | Transfer<br>Members | Total<br>Member<br>Added | Total<br>Members<br>Dropped | Gain/<br>Loss<br>Members |
|-----------|--------------|------------------|------------------------|----------------|--------------------|----------------------|---------------------|--------------------------|-----------------------------|--------------------------|
| 2017-2018 | 2            | 0                | 2                      | 146            | 43                 | 3                    | 8                   | 200                      | 225                         | -25                      |
| 2018-2019 | 1            | 1                | 0                      | 110            | 20                 | 4                    | 14                  | 148                      | 161                         | -13                      |
| 2019-2020 | 0            | 1                | -1                     | 131            | 1                  | 5                    | 15                  | 152                      | 223                         | -71                      |
| 2020-2021 | 0            | 0                | 0                      | 74             | 0                  | 1                    | 16                  | 91                       | 158                         | -67                      |
| 2021-2022 | 0            | 1                | -1                     | 120            | 0                  | 1                    | 23                  | 144                      | 193                         | -49                      |
| Average   | 1            | 1                | 0                      | 116            | 13                 | 3                    | 15                  | 147                      | 192                         | -45                      |