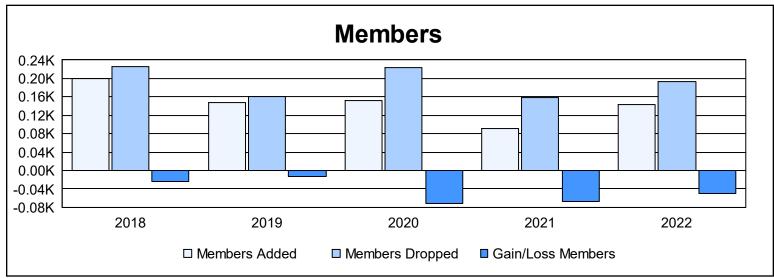

District 111 N As of June 2022 Cumulative

| Year      | New<br>Clubs | Dropped<br>Clubs | Gain/<br>Loss<br>Clubs | New<br>Members | Charter<br>Members | Reinstate<br>Members | Transfer<br>Members | Total<br>Member<br>Added | Total<br>Members<br>Dropped | Gain/<br>Loss<br>Members |
|-----------|--------------|------------------|------------------------|----------------|--------------------|----------------------|---------------------|--------------------------|-----------------------------|--------------------------|
| 2017-2018 | 2            | 0                | 2                      | 146            | 43                 | 3                    | 8                   | 200                      | 225                         | -25                      |
| 2018-2019 | 1            | 1                | 0                      | 110            | 20                 | 4                    | 14                  | 148                      | 161                         | -13                      |
| 2019-2020 | 0            | 1                | -1                     | 131            | 1                  | 5                    | 15                  | 152                      | 223                         | -71                      |
| 2020-2021 | 0            | 0                | 0                      | 74             | 0                  | 1                    | 16                  | 91                       | 158                         | -67                      |
| 2021-2022 | 0            | 1                | -1                     | 120            | 0                  | 1                    | 23                  | 144                      | 193                         | -49                      |
| Average   | 1            | 1                | 0                      | 116            | 13                 | 3                    | 15                  | 147                      | 192                         | -45                      |